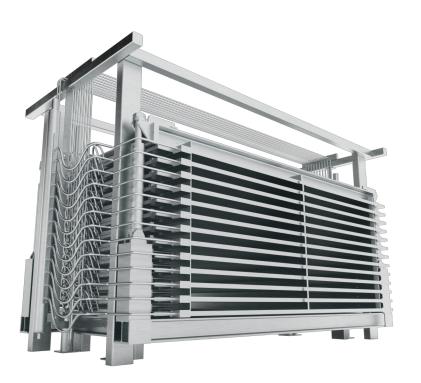

## horizontal flex freezer

The flexible horizontal plate freezers in the HS Flex series are designed to fit varying needs. A HS Flex freezer automatically adjusts to different tray heights, thereby providing you with a stable level of productivity across seasons and changing product range.

The HS Flex freezers have a unique design with single station openings, low power consumption as well as easy cleaning and maintenance. The freezers feature a heavy-duty, hot-dip galvanized steel frame or a frame in stainless steel as well as hydraulic rams that ensure a stable and even plate pressure for homogeneous freezing.

## minimal footprint - maximal flexibility

- · Optimum plate size & unique design
- · Electric operation by control panel
- · Capacities upon request/height available
- · Full batch unload standard/optional
- Ideal for in-line process freezing of packed products in cartons or freezing trays
- Smooth freezing surface preventing dents or marks in the packaging
- · Easy to maintain and clean
- Hydraulic Twin Pump included in scope of supply
- · One station opens only by loading/unloading
- · Adjusts itself to different tray heights