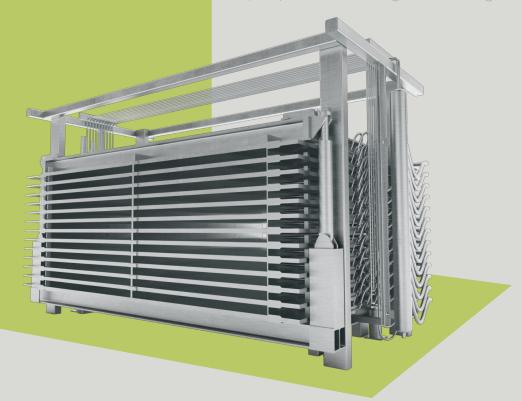

## horizontal flex freezer

The flexible horizontal plate freezers in the HS Flex series are designed to fit varying needs. A HS Flex freezer automatically adjusts to different tray heights, thereby providing you with a stable level of productivity across seasons and changing product range.

The HS Flex freezers have a unique design with single station openings, low power consumption as well as easy cleaning and maintenance. The freezers feature a heavy-duty, hot-dip galvanized steel frame or a frame in stainless steel as well as hydraulic rams that ensure a stable and even plate pressure for homogeneous freezing.

## minimal footprint - maximal flexibility

- · Optimum plate size & unique design
- · Electric operation by control panel
- · Capacities upon request/height available
- · Full batch unload standard/optional
- Ideal for in-line process freezing of packed products in cartons or freezing trays
- Smooth freezing surface preventing dents or marks in the packaging
- · Easy to maintain and clean
- Hydraulic Twin Pump included in scope of supply
- · One station opens only by loading/unloading
- · Adjusts itself to different tray heights